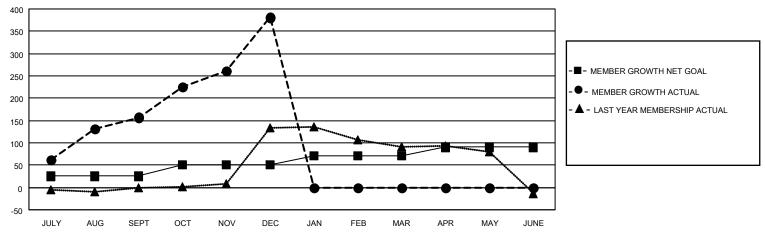

## GOALS AND ACTUAL MEMBERS CUMULATIVE

| DROPPED CLUBS: 0 |     | 41 CLUBS OF 74 ADDED 1 OR<br>MORE NEW MEMBERS | GENDER DISTRIBUTION                   |                |  |
|------------------|-----|-----------------------------------------------|---------------------------------------|----------------|--|
|                  |     | WORL NEW WILMBERS                             | MALE                                  | 1,994 (70.86%) |  |
|                  |     |                                               | FEMALE                                | 820 (29.14%)   |  |
| DROPPED MEMBERS  |     |                                               | NON BINARY                            | 0 (0.00%)      |  |
|                  |     |                                               | PREFER NOT TO ANSWER                  | 0 (0.00%)      |  |
| DECEASED         | 3   |                                               |                                       |                |  |
| CLUB CANCELLED   | 0   | CLICK HERE FOR CUMULATIVE                     | TOTAL FAMILY UNIT MEMBERS             | 2,023          |  |
| OTHER            | 108 | MEMBERSHIP DATA                               |                                       |                |  |
| TOTAL 111        |     |                                               | FAMILY MEMBERS PAYING HALF DUES 1,398 |                |  |
|                  |     |                                               |                                       |                |  |

## MONTHLY MEMBERSHIP PROGRESS REPORT

LOCATION INDIA District 3232 J Results as of: 12/31/2021

| Clubs RESULTS FOR 2021-2022 |   |   |   | Members RESULTS FOR 2021-2022 |    |     |    |
|-----------------------------|---|---|---|-------------------------------|----|-----|----|
|                             |   |   |   |                               |    |     |    |
| JULY/AUG/SEPT               | 2 | 7 | 0 | JULY/AUG/SEPT                 | 25 | 243 | 74 |
| OCT/NOV/DEC                 | 1 | 8 | 0 | OCT/NOV/DEC                   | 25 | 262 | 37 |
| JAN/FEB/MAR                 | 1 | 0 | 0 | JAN/FEB/MAR                   | 20 | 0   | 0  |
| APR/MAY/JUNE                | 1 | 0 | 0 | APR/MAY/JUNE                  | 20 | 0   | 0  |