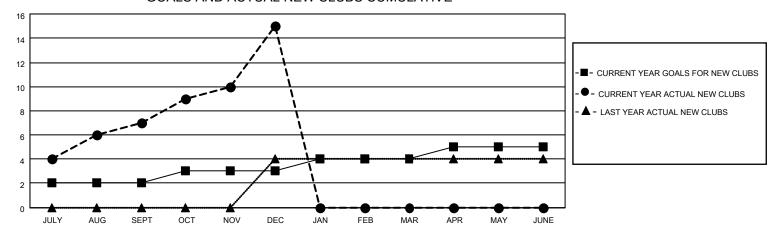

## GOALS AND ACTUAL NEW CLUBS CUMULATIVE

## MONTHLY MEMBERSHIP PROGRESS REPORT

LOCATION INDIA District 3232 J Results as of: 12/31/2021

| Clubs RESULTS FOR 2021-2022 |   |   |   | Members RESULTS FOR 2021-2022 |    |     |    |
|-----------------------------|---|---|---|-------------------------------|----|-----|----|
|                             |   |   |   |                               |    |     |    |
| JULY/AUG/SEPT               | 2 | 7 | 0 | JULY/AUG/SEPT                 | 25 | 243 | 74 |
| OCT/NOV/DEC                 | 1 | 8 | 0 | OCT/NOV/DEC                   | 25 | 262 | 37 |
| JAN/FEB/MAR                 | 1 | 0 | 0 | JAN/FEB/MAR                   | 20 | 0   | 0  |
| APR/MAY/JUNE                | 1 | 0 | 0 | APR/MAY/JUNE                  | 20 | 0   | 0  |